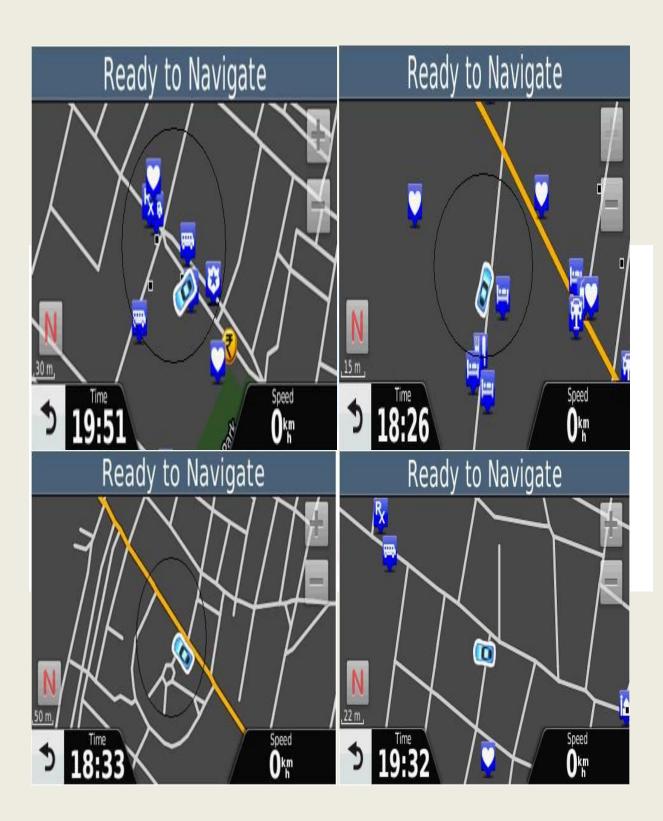

#### $\leftrightarrow$ Easy Routing...

World is on the move of expanding economy. The current extent and positive wave of urbanization in a young and rapidly rising countries have the potential to launch whole new and unconventional business opportunities in their Cities. Geosoft has been providing the high quality of service and innovation in Transportation and Logistics Domain. Time waits for none. Geosoft is striving to bring location data to it's client's by making it easier to visualize, understand and analyze through it's Geospatial Business Intelligence(GBI) and Location Based Solutions(LBS) domains. Geosoft maintains the highest standards of excellence while satisfying it's clients by providing best service and high product quality through its hi-end systems and well planned procedures. Geosoft aims to integrate various Geodatabases to plan for Client's bright scope by utilizing easy decision making tools to accomplish various day to day activities. Geosoft is striving to establish various kinds of spatial solutions while developing customized application softwares to increase the volume of it's Clients in India and abroad. In this Context Geosoft brings you the E Route for Bus depots at every Town/City of corresponding Regions or Countries. This E Route Busdepot able to see the ongoing bus's locations of every Bus Stop who has been waiting for a Bus at his Bus Stop to reach his desired place all the time. The Significance of Busdepot is made up of GPS/GNSS/PNT Technology driven E Route devices which helps you to update the locations of the corresponding Bus on every minute and helps the travellers to reach at their respective Bus Stops smoothly and fast. So, this facilitate the travellers to plan accordingly to reach their destinations in time by any similar E Route Buses anywhere around the City of corresponding Regions/Countries.