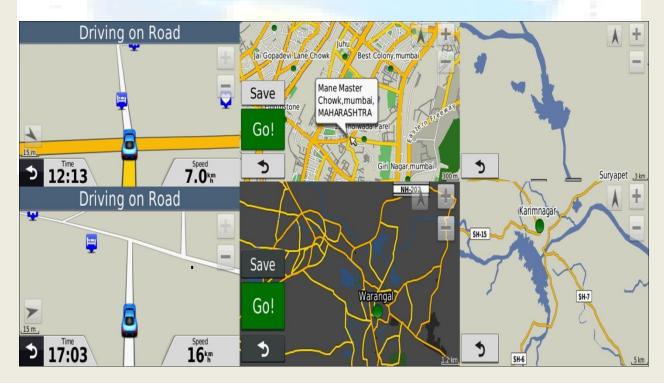

#### $\leftrightarrow$ Easy Routing...

World is on the move of expanding economy. The current extent and positive wave of urbanization in a young and rapidly rising countries have the potential to launch whole new and unconventional business opportunities in their Cities. Geosoft has been providing the high quality of service and innovation in Transportation and Logistics Domain. Time waits for none. Geosoft is striving to bring location data to it's client's by making it easier to visualize, understand and analyze through it's Geospatial Business Intelligence(GBI) and Location Based Solutions(LBS) domains. Geosoft maintains the highest standards of excellence while satisfying it's clients by providing best service and high product quality through its hi-end systems and well planned procedures. Geosoft aims to integrate various Geodatabases to plan for Client's bright scope by utilizing easy decision making tools to accomplish various day to day activities. Geosoft is striving to establish various kinds of spatial solutions while developing customized application softwares to increase the volume of it's Clients in India and abroad. In this Context Geosoft brings you the E Route for Bus depots at every Town/City of corresponding Regions or Countries. This E Route Busdepot able to see the ongoing bus's locations of every Bus Stop who has been waiting for a Bus at his Bus Stop to reach his desired place all the time. The Significance of Busdepot is made up of GPS/GNSS/PNT Technology driven E Route devices which helps you to update the locations of the corresponding Bus on every minute and helps the travellers to reach at their respective Bus Stops smoothly and fast. So, this facilitate the travellers to plan accordingly to reach their destinations in time by any similar E Route Buses anywhere around the City of corresponding Regions/Countries.