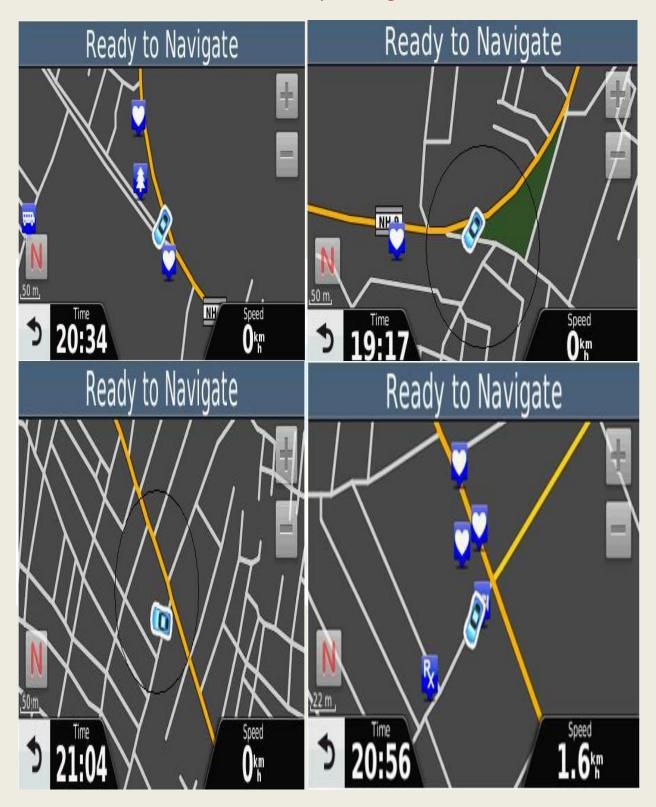

#### $\leftrightarrow$ Easy Routing...

World is on the move of expanding economy. The current extent and positive wave of urbanization in a young and rapidly rising countries have the potential to launch whole new and unconventional business opportunities in their Cities. Geosoft has been providing the high quality of service and innovation in Transportation and Logistics Domain. Time waits for none. Geosoft is striving to bring location data to it's client's by making it easier to visualize, understand and analyze through it's Geospatial Business Intelligence(GBI) and Location Based Solutions(LBS) domains. Geosoft maintains the highest standards of excellence while satisfying it's clients by providing best service and high product quality through its hi-end systems and well planned procedures. Geosoft aims to integrate various Geodatabases to plan for Client's bright scope by utilizing easy decision making tools to accomplish various day to day activities. Geosoft is striving to establish various kinds of spatial solutions while developing customized application softwares to increase the volume of it's Clients in India and abroad. In this Context Geosoft brings you the E Route for Bus depots at every Town/City of corresponding Regions or Countries. This E Route Busdepot able to see the ongoing bus's locations of every Bus Stop who has been waiting for a Bus at his Bus Stop to reach his desired place all the time. The Significance of Busdepot is made up of GPS/GNSS/PNT Technology driven E Route devices which helps you to update the locations of the corresponding Bus on every minute and helps the travellers to reach at their respective Bus Stops smoothly and fast. So, this facilitate the travellers to plan accordingly to reach their destinations in time by any similar E Route Buses anywhere around the City of corresponding Regions/Countries.