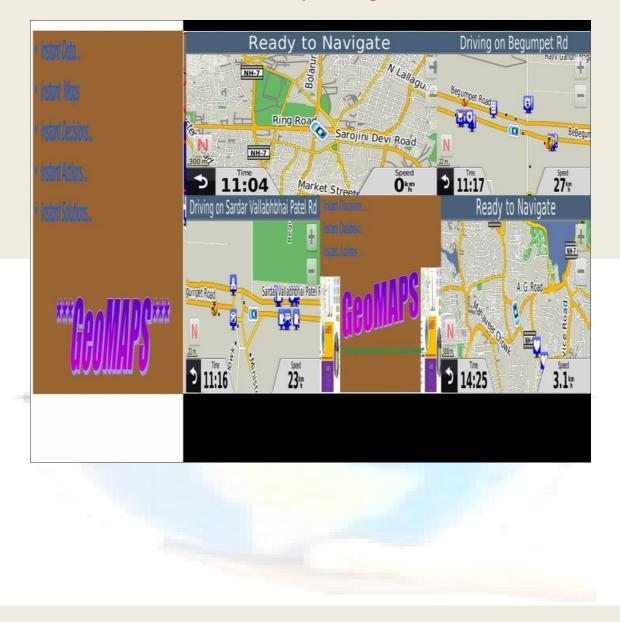

#### $\leftrightarrow$ Easy Routing...

World is on the move of expanding economy. The current extent and positive wave of urbanization in a young and rapidly rising countries have the potential to launch whole new and unconventional business opportunities in their Cities. Geosoft has been providing the high quality of service and innovation in Transportation and Logistics Domain. Time waits for none. Geosoft is striving to bring location data to it's client's by making it easier to visualize, understand and analyze through it's Geospatial Business Intelligence(GBI) and Location Based Solutions(LBS) domains. Geosoft maintains the highest standards of excellence while satisfying it's clients by providing best service and high product quality through its hi-end systems and well planned procedures. Geosoft aims to integrate various Geodatabases to plan for Client's bright scope by utilizing easy decision making tools to accomplish various day to day activities. Geosoft is striving to establish various kinds of spatial solutions while developing customized application softwares to increase the volume of it's Clients in India and abroad. In this Context Geosoft brings you the E Route for Bus depots at every Town/City of corresponding Regions or Countries. This E Route Busdepot able to see the ongoing bus's locations of every Bus Stop who has been waiting for a Bus at his Bus Stop to reach his desired place all the time. The Significance of Busdepot is made up of GPS/GNSS/PNT Technology driven E Route devices which helps you to update the locations of the corresponding Bus on every minute and helps the travellers to reach at their respective Bus Stops smoothly and fast. So, this facilitate the travellers to plan accordingly to reach their destinations in time by any similar E Route Buses anywhere around the City of corresponding Regions/Countries.