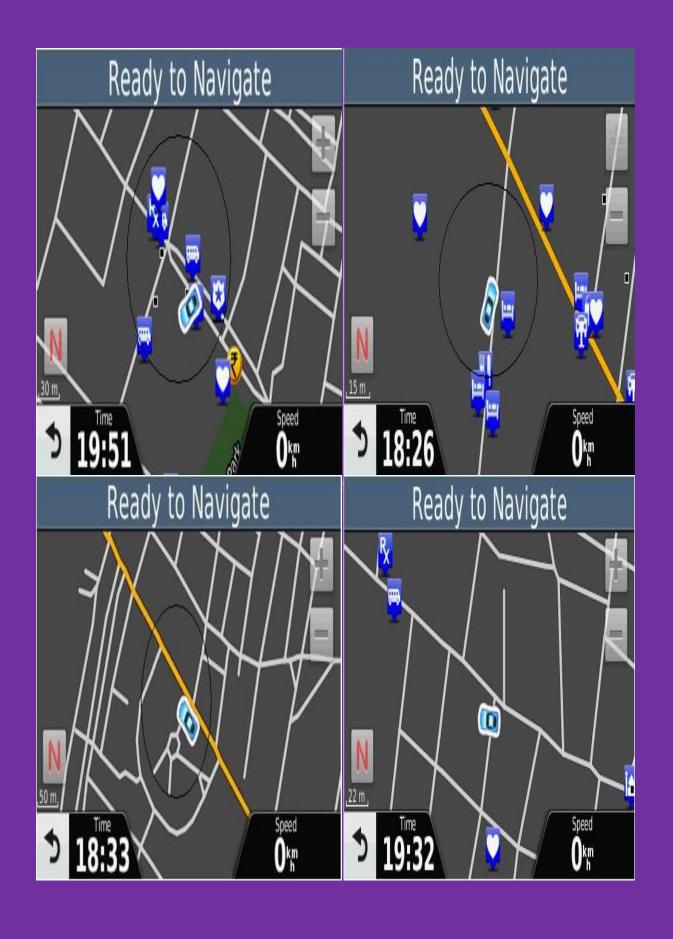

The major Inputs for making various Geospatial applications are based on various kinds of Data Sources suchas Closed Sources, Open Sources and capturing the Data in the real world through the Field Surveys with advanced & innovative Survey devices and also by using advanced Analytical Business Intelligence(BI) Tools in order to take the right decision at right time for various decision makers of Government , Non Government Divisions and various Corporates of a City/Dist/Town in India and abroad.