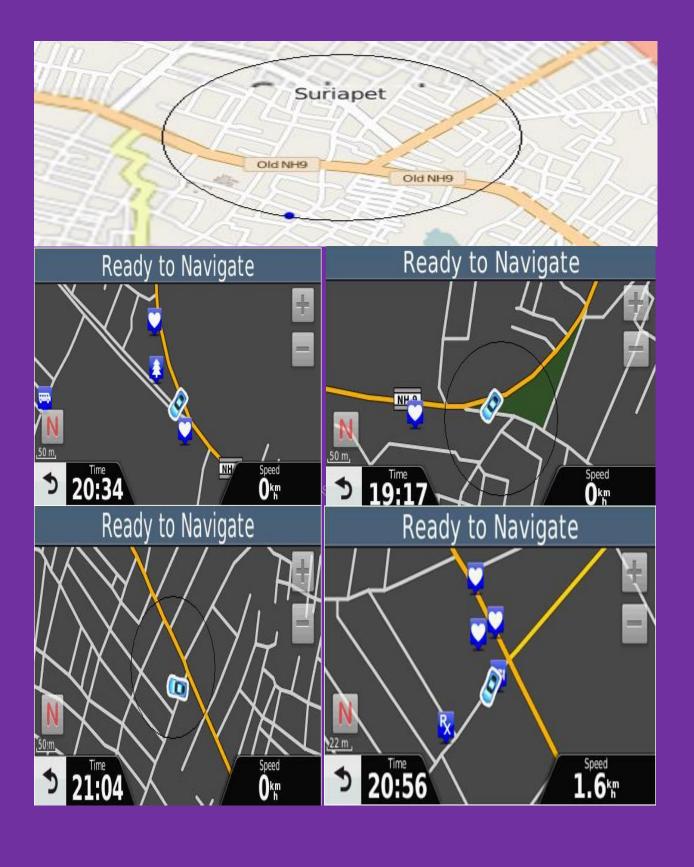

The major Inputs for making various Geospatial applications are based on various kinds of Data Sources suchas Closed Sources, Open Sources and capturing the Data in the real world through the Field Surveys with advanced & innovative Survey devices and also by using advanced Analytical Business Intelligence(BI) Tools in order to take the right decision at right time for various decision makers of Government , Non Government Divisions and various Corporates of a City/Dist/Town in India and abroad.