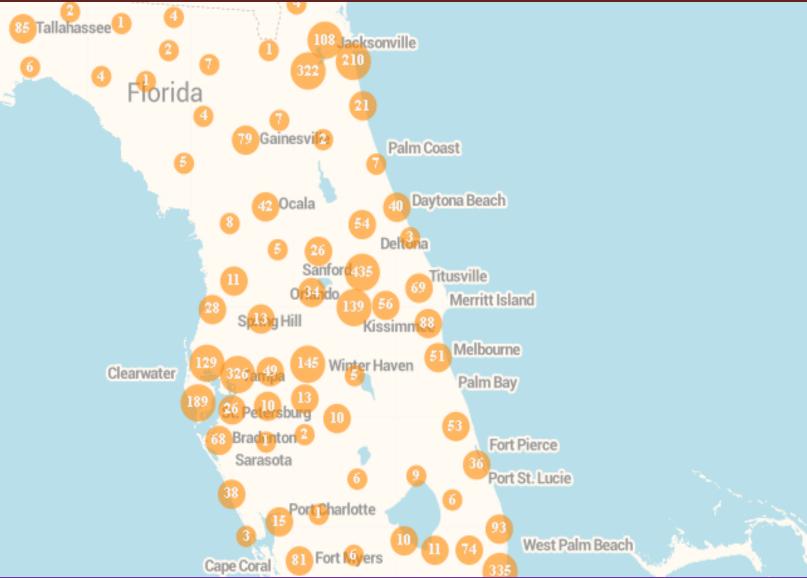

Application Development and Customization:

- > Desktop-based-Applications..
- > Web-Applications...
- > Map-Customization.
- > Custom-Tool-Development
- > Geodatabase-Design
- > Geocoding & Upation and Maintenance of Databases
- > Geospatial Data Models/ Tools/Solutions
- > Smart Solutions