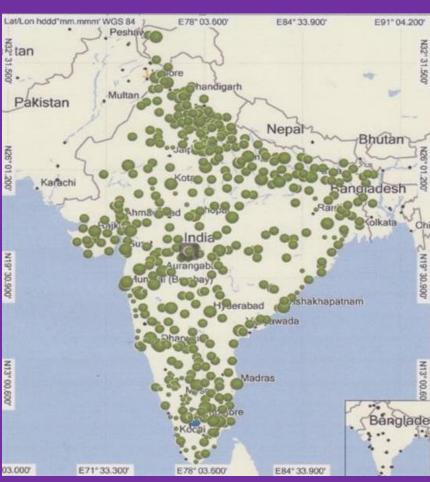

- > Optimal routing using Network.
- > Creation of Navigation Data of Various Cities in India & Abroad.
- > Geo-coding of Databases.
- > GIS Data Conversion/Migration/Maintenance...