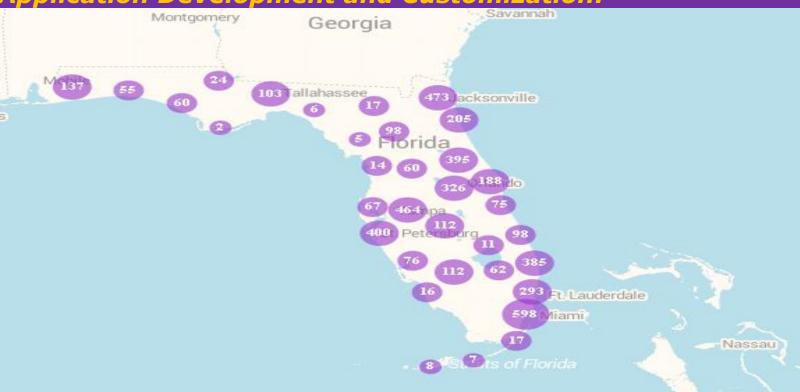

Application Development and Customization:

- > Desktop-based-Applications..
- > Web-Applications...
- > Map-Customization.
- > Custom-Tool-Development
- > Geodatabase-Design
- > Geocoding & Upation and Maintenance of Databases
- > Geospatial Data Models/ Tools/Solutions
- > Smart Solutions