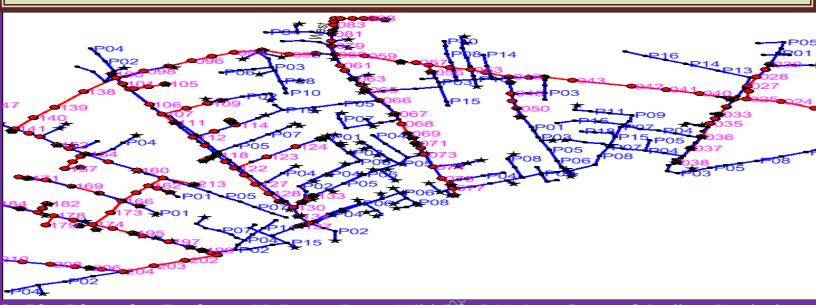

1. **Power–Mapping** the existing network and developing the required data for the loss and also the project includes the preparation of base map and updating the existing electrical network with the help of HR imagery.

SAP BI-BO/GIS/GPS/RS/LBS/CAD/Photogrammetry Services

**An ITES Company** 

**♦ Exploring The Globe Through Geospatial Technologies...** 

- 2. Bio-Diversity Project- AP Forest Dept, Wild Life Division, Govt. of Andhra Pradesh.
- 3. **Urban Map Preparation** using HR imagery for Hyderabad City Project.
- 4.**Telecommunications-**Creation of various Telecommunication Networks. (i.e Airtel, Tata, Reliance and Vodafone...etc)