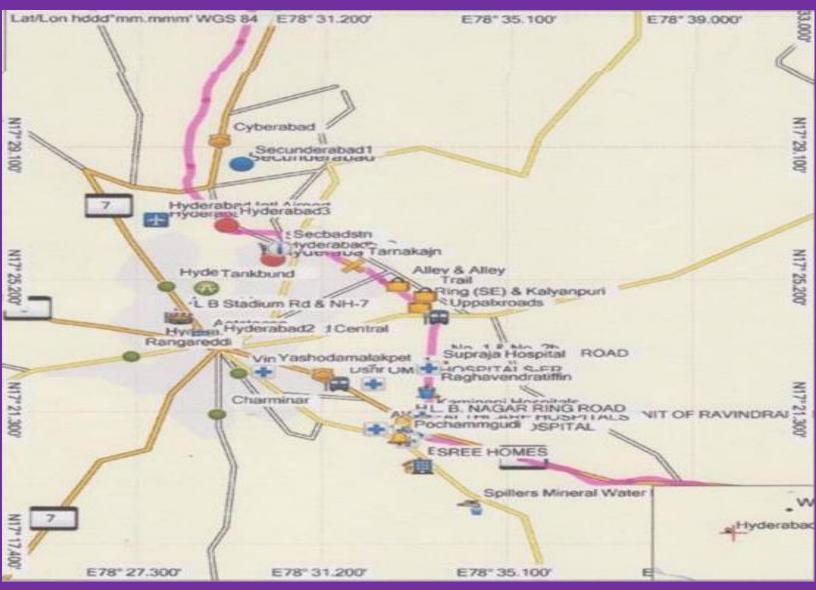

## Navigation:

- > Creation of Mobile GIS data.
- > Vehicle Tracking System.

SAP BI-BO/GIS/GPS/RS/LBS/CAD/Photogrammetry Services

An ITES Company

**♦ Exploring The Globe Through Geospatial Technologies...** 

- > Optimal routing using Network.
- > Creation of Navigation Data of Various Cities in India & Abroad.
- > Geo-coding of Databases.
- > GIS Data Conversion/Migration/Maintenance...

#### **GPS Services:**

- > Asset Mapping
- > Location Based Services.
- > Vehicle Tracking System.

SAP BI-BO/GIS/GPS/RS/LBS/CAD/Photogrammetry Services

**An ITES Company** 

**Exploring The Globe Through Geospatial Technologies...** 

#### Location Based Services(LBS):

The Location Based Services brings the power of web analytics to the analog world, enabling firms to continuously capture location data on customers in physical venues at an unprecedented scale and focus. The Location Based Services is a must-have for anyone designing, managing, and measuring customer experiences. With Location Based Services operators can deploy reliable point to point navigation applications that improve productivity, locate specific addresses with street-corner accuracy and help friends and family find each other.