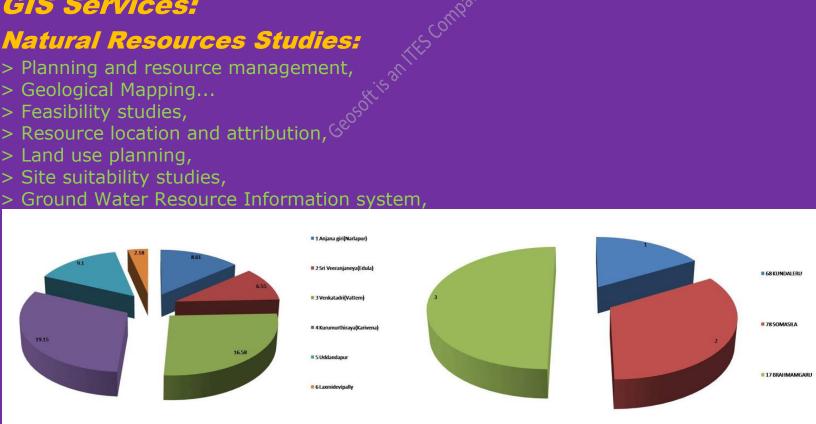

#### GIS Services:

- > Flood management,
- > Watershed management,

**An ITES Company** 

**Exploring The Globe Through Geospatial Technologies...** 

> Petro-genesis and Crustal Evolution..