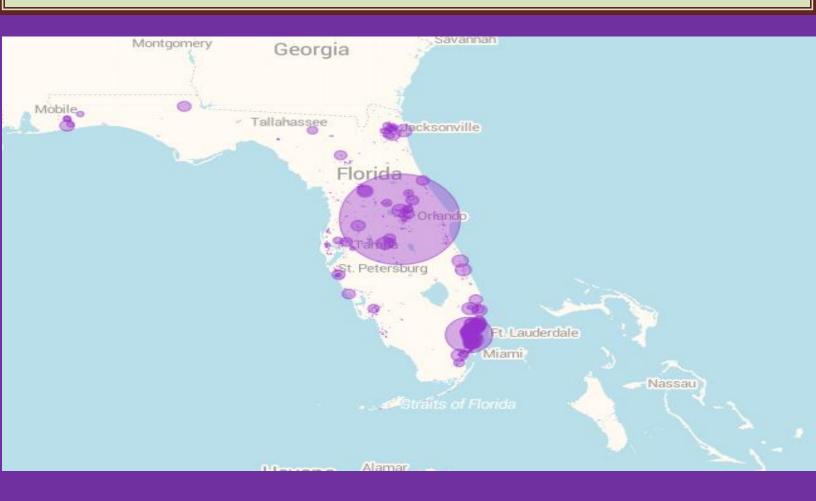

#### Location Based Services(LBS):

The Location Based Services brings the power of web analytics to the analog world, enabling firms to continuously capture location data on customers in physical venues at an unprecedented scale and focus. The Location Based Services is a must-have for anyone designing, managing, and measuring customer experiences. With Location Based Services operators can deploy reliable point to point navigation applications that improve productivity, locate specific addresses with street-corner accuracy and help friends and family find each other.

An ITES Company

**♦ Exploring The Globe Through Geospatial Technologies...** 

- > Navigation
- > Information
- > Tracking
- > Games
- > Emergency
- > Billing
- > Management
- > Fleet
- > Environmental,
- > Security,
- > Leisure.